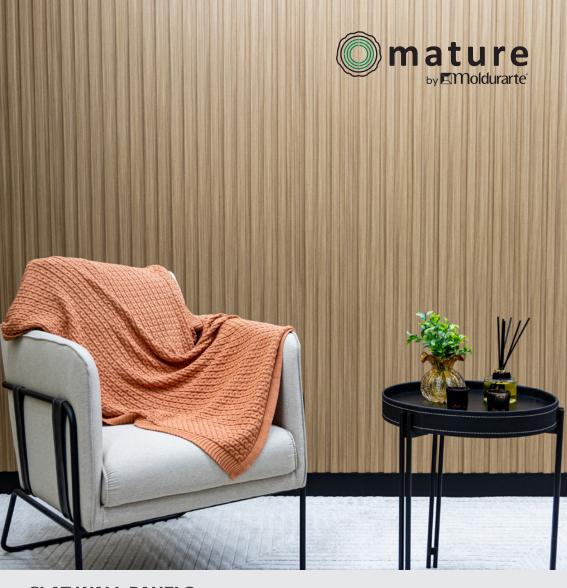

## **SLAT WALL PANELS**

Discover the incomparable elegance of the Mature Slat Wall Panels. Stain-resistant, with a clean design and quality melamine finish, its smooth silk-like texture adds exceptional charm to environments. Made with reforested wood, the slat wall panels are the ideal choice to enhance doors, walls, and partitions, adding a contemporary and elegant touch to any space.

Available in 5 colors, the Mature Slat Wall Panels allows for personalized combinations, creating unique and exclusive spaces. Its installation is quick and simple, with ready-to-use finished pieces, making the transformation of your decor practical and efficient.