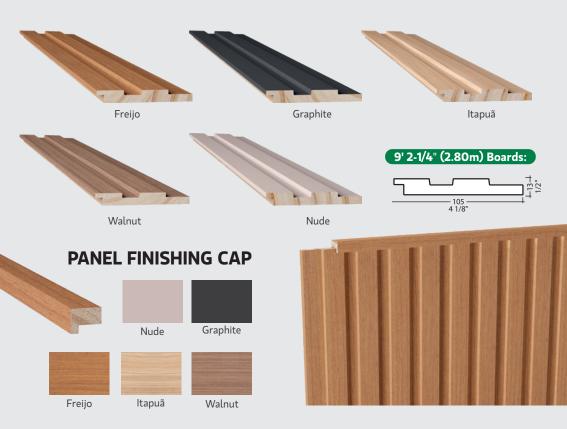

Available in 5 colors, the Mature Slat Wall Panels allows for personalized combinations, creating unique and exclusive spaces. Its installation is quick and simple, with ready-to-use finished pieces, making the transformation of your decor practical and efficient.

Explore the versatility of the slat wall panels and add a sophisticated touch to your space with the slat panel finishing cap, providing a seamless finish. Available in all colors of the Mature Collection.